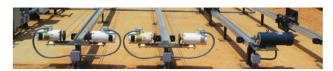

### **SPECIFICATIONS**

- Use NEXGEN Control System
- · Can be floor/ground or overhead mounted
- · Uses 110 volt power source
- · Push-to-connect fittings