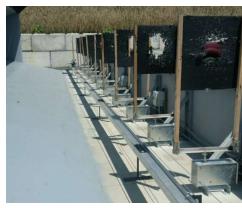

# **TURNING TARGETS**

One-way and Two-way turning targets.

#### TT-90/F

- Floor Mounted
- 90 Deg Turners Edge / Face
- Accepts up to 2" X 4" wooden uprights for attaching targets

# TT-90/0 Target Clamp

- Overhead mounted
- 90 Deg Turners Edge / Face

## TT-180/0 Target Clamp

- Overhead mounted
- 180 Deg Turners Face A / Edge / Face B